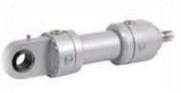

# **Standard & Customized Cylinders**

Pressure up to 350 bar

Piston Ø 40 to 320mm

Piston Rod Ø 22 to 220mm

Stroke up to 4m

6 Type of Mounting

Wall Steel
Tubes
Honed to
High
Surface
Finish
Confirm to
ISO 6022 /
DIN 24333

Heavy

Case
Hardened
Chrome
Plated
Adjust
able
Cushion

Viton /
Nitrile /
PTFE
Up to 90
degC
Parker /
Hunger
Make
Special
Design

Mant.
Free
Spherical
Bearings
Position
Switch
Rubber
Bellow