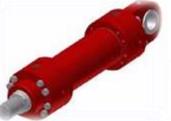

# **Standard & Customized Cylinders**

Pressure up to 350 bar

Piston Ø 40 to 320mm

Piston Rod Ø 22 to 220mm

Stroke up to 4m

6 Type of Mounting

Wall Steel
Tubes
Honed to
High
Surface
Finish
Confirm to
ISO 6022 /
DIN 24333

Heavy

Case
Hardened
Chrome
Plated
Adjust
able
Cushion

Viton /
Nitrile /
PTFE
Up to 90
degC
Parker /
Hunger
Make
Special
Design

Mant.
Free
Spherical
Bearings
Position
Switch
Rubber
Bellow