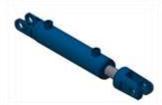

# **Standard & Customized Cylinders**

Pressure up to 350 bar

Piston Ø 40 to 320mm

Piston Rod Ø 22 to 220mm

Stroke up to 4m

6 Type of Mounting

Wall Steel
Tubes
Honed to
High
Surface
Finish
Confirm to
ISO 6022 /
DIN 24333

Heavy

Case
Hardened
Chrome
Plated
Adjust
able
Cushion

Viton /
Nitrile /
PTFE
Up to 90
degC
Parker /
Hunger
Make
Special
Design

Mant.
Free
Spherical
Bearings
Position
Switch
Rubber
Bellow