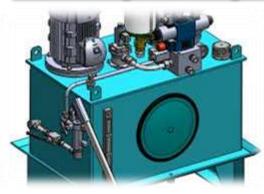

### Customized Power Unit – Features

Pressure up to 315 bar

Flow up to 100 gpm

**TEFC Motor** 

Plate Oil Cooler

IP56 JB

Dust Proof Enclosure

#### Energy Efficient Motors

- •Lower Operation Cost
- •Longer Service
- •Low Noise Level

#### Quality Components

- •Increased System Efficiency
- Reduced System Downtime

#### Modular Design

- •Reduced System Piping
- •Reduced Space Requirement
- •Zero Leakage

#### Other

- •Tank confirm to DIN 24 339
- •GGG40 Manifold Blocks
- AbsoluteFiltration
- •PLC Control
  Panel (Optional)