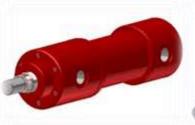

# **Standard & Customized Cylinders**

Pressure up to 350 bar

Piston Ø 40 to 320mm

Piston Rod Ø 22 to 220mm

Stroke up to 4m

6 Type of Mounting

Wall Steel
Tubes
Honed to
High
Surface
Finish
Confirm to
ISO 6022 /
DIN 24333

Heavy

Case
Hardened
Chrome
Plated
Adjust
able
Cushion

Viton /
Nitrile /
PTFE
Up to 90
degC
Parker /
Hunger
Make
Special
Design

Mant.
Free
Spherical
Bearings
Position
Switch
Rubber
Bellow