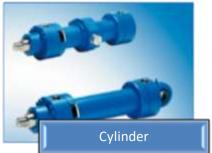

# **Standard & Customized Cylinders**

Pressure up to 350 bar

Piston Ø 40 to 320mm

Piston Rod Ø 22 to 220mm

Stroke up to 4m

6 Type of Mounting

Wall Steel
Tubes
Honed to
High
Surface
Finish
Confirm to
ISO 6022 /
DIN 24333

Heavy

Case
Hardened
Chrome
Plated
Adjust
able
Cushion

Viton /
Nitrile /
PTFE
Up to 90
degC
Parker /
Hunger
Make
Special
Design

Mant.
Free
Spherical
Bearings
Position
Switch
Rubber
Bellow