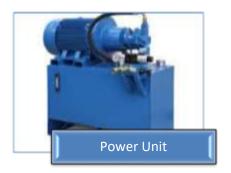

### Customized Power Unit – Features

Pressure up to 315 bar

Flow up to 100 gpm

**TEFC Motor** 

Plate Oil Cooler

IP56 JB

Dust Proof Enclosure

#### Energy Efficient Motors

- •Lower Operation Cost
- •Longer Service
- •Low Noise Level

#### Quality Components

- •Increased System Efficiency
- Reduced System Downtime

#### Modular Design

- •Reduced System Piping
- •Reduced Space Requirement
- •Zero Leakage

#### Other

- •Tank confirm to DIN 24 339
- •GGG40 Manifold Blocks
- AbsoluteFiltration
- •PLC Control
  Panel (Optional)